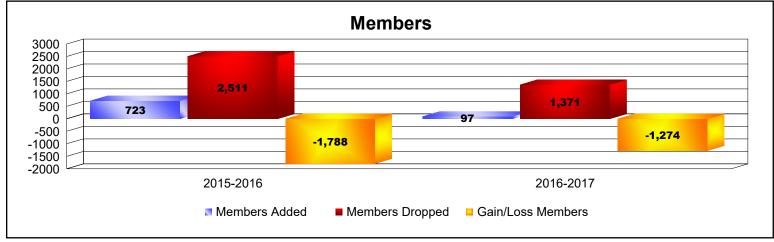

## **Multiple District 323**

| Year      | New<br>Clubs | Dropped<br>Clubs | Gain/<br>Loss<br>Clubs | New<br>Members | Charter<br>Members | Reinstate<br>Members | Transfer<br>Members | Total<br>Member<br>Added | Total<br>Members<br>Dropped | Gain/<br>Loss<br>Members |
|-----------|--------------|------------------|------------------------|----------------|--------------------|----------------------|---------------------|--------------------------|-----------------------------|--------------------------|
| 2015-2016 | 15           | 101              | -86                    | 129            | 472                | 119                  | 3                   | 723                      | 2,511                       | -1,788                   |
| 2016-2017 | 4            | 77               | -73                    | 10             | 87                 | 0                    | 0                   | 97                       | 1,371                       | -1,274                   |
| Average   | 10           | 89               | -80                    | 70             | 280                | 60                   | 2                   | 410                      | 1,941                       | -1,531                   |