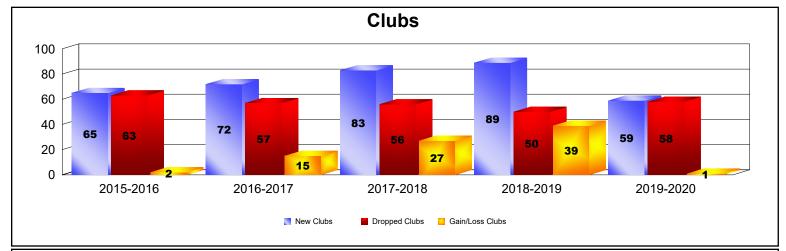

## **Undistricted**

| Year      | New<br>Clubs | Dropped<br>Clubs | Gain/<br>Loss<br>Clubs | New<br>Members | Charter<br>Members | Reinstate<br>Members | Transfer<br>Members | Total<br>Member<br>Added | Total<br>Members<br>Dropped | Gain/<br>Loss<br>Members |
|-----------|--------------|------------------|------------------------|----------------|--------------------|----------------------|---------------------|--------------------------|-----------------------------|--------------------------|
| 2015-2016 | 65           | 63               | 2                      | 3,852          | 1,803              | 390                  | 180                 | 6,225                    | 6,298                       | -73                      |
| 2016-2017 | 72           | 57               | 15                     | 5,089          | 1,981              | 285                  | 167                 | 7,522                    | 6,080                       | 1,442                    |
| 2017-2018 | 83           | 56               | 27                     | 4,730          | 2,434              | 246                  | 183                 | 7,593                    | 7,120                       | 473                      |
| 2018-2019 | 89           | 50               | 39                     | 4,020          | 2,615              | 344                  | 171                 | 7,150                    | 6,863                       | 287                      |
| 2019-2020 | 59           | 58               | 1                      | 3,163          | 1,839              | 356                  | 168                 | 5,526                    | 6,846                       | -1,320                   |
| Average   | 74           | 57               | 17                     | 4,171          | 2,134              | 324                  | 174                 | 6,803                    | 6,641                       | 162                      |