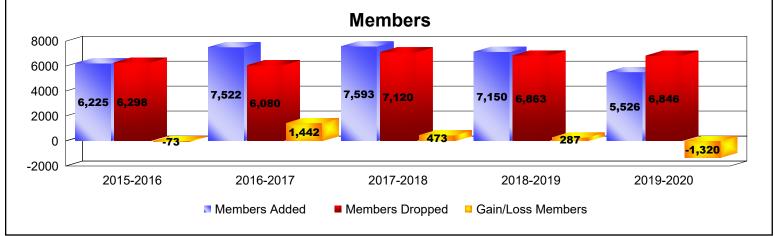

## **Undistricted**

| Year      | New<br>Clubs | Dropped<br>Clubs | Gain/<br>Loss<br>Clubs | New<br>Members | Charter<br>Members | Reinstate<br>Members | Transfer<br>Members | Total<br>Member<br>Added | Total<br>Members<br>Dropped | Gain/<br>Loss<br>Members |
|-----------|--------------|------------------|------------------------|----------------|--------------------|----------------------|---------------------|--------------------------|-----------------------------|--------------------------|
| 2015-2016 | 65           | 63               | 2                      | 3,852          | 1,803              | 390                  | 180                 | 6,225                    | 6,298                       | -73                      |
| 2016-2017 | 72           | 57               | 15                     | 5,089          | 1,981              | 285                  | 167                 | 7,522                    | 6,080                       | 1,442                    |
| 2017-2018 | 83           | 56               | 27                     | 4,730          | 2,434              | 246                  | 183                 | 7,593                    | 7,120                       | 473                      |
| 2018-2019 | 89           | 50               | 39                     | 4,020          | 2,615              | 344                  | 171                 | 7,150                    | 6,863                       | 287                      |
| 2019-2020 | 59           | 58               | 1                      | 3,163          | 1,839              | 356                  | 168                 | 5,526                    | 6,846                       | -1,320                   |
| Average   | 74           | 57               | 17                     | 4,171          | 2,134              | 324                  | 174                 | 6,803                    | 6,641                       | 162                      |