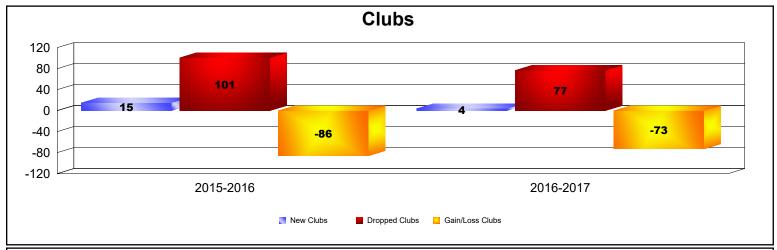

## **Multiple District 323**

| Year      | New<br>Clubs | Dropped<br>Clubs | Gain/<br>Loss<br>Clubs | New<br>Members | Charter<br>Members | Reinstate<br>Members | Transfer<br>Members | Total<br>Member<br>Added | Total<br>Members<br>Dropped | Gain/<br>Loss<br>Members |
|-----------|--------------|------------------|------------------------|----------------|--------------------|----------------------|---------------------|--------------------------|-----------------------------|--------------------------|
| 2015-2016 | 15           | 101              | -86                    | 129            | 472                | 119                  | 3                   | 723                      | 2,511                       | -1,788                   |
| 2016-2017 | 4            | 77               | -73                    | 10             | 87                 | 0                    | 0                   | 97                       | 1,371                       | -1,274                   |
| Average   | 10           | 89               | -80                    | 70             | 280                | 60                   | 2                   | 410                      | 1,941                       | -1,531                   |