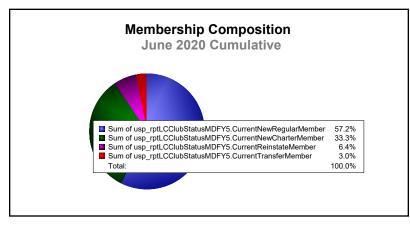

| 7,120                       | 473                      |
| 2018-2019 | 89           | 50               | 39                     | 4,020          | 2,615              | 344                  | 171                 | 7,150                    | 6,863                       | 287                      |
| 2019-2020 | 59           | 58               | 1                      | 3,163          | 1,839              | 356                  | 168                 | 5,526                    | 6,846                       | -1,320                   |
| Average   | 74           | 57               | 17                     | 4,171          | 2,134              | 324                  | 174                 | 6,803                    | 6,641                       | 162                      |